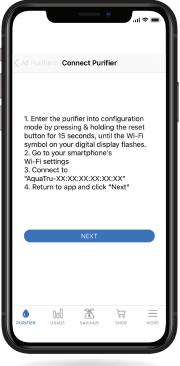

You should see the **WiFi** symbol on the control panel blinking.

After creating an account, the app will go to the **"Connect Purifier"** screen. On an iPhone, you will see the screen at the right.

- On an iPhone,<sup>®</sup> you will need to manually go to the phone settings to open up the WiFi setting.
- On an Android,<sup>®</sup> you will see a "Connect to WiFi" screen on the app. Click on "Connect to WiFi" to get to your Android<sup>®</sup> WiFi settings.

• On the WiFi network setting, select the AquaTru network/water purifier.