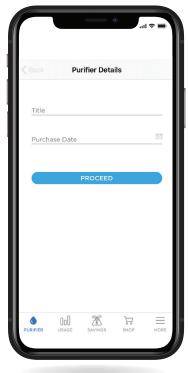

#### **3** Purifier Details

 Next, name your AquaTru and input purchase date. After this, click "Proceed."