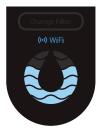

You should see the **WiFi** symbol on the control panel blinking.

After creating an account, the app will go to the **"Connect Purifier"** screen. On an iPhone, you will see the screen at the right.

- On an iPhone,<sup>®</sup> you will need to manually go to the phone settings to open up the WiFi setting.
- On an Android,<sup>®</sup> you will see a "Connect to WiFi" screen on the app. Click on "Connect to WiFi" to get to your Android<sup>®</sup> WiFi settings.