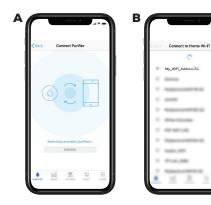

#### The AquaTru Will Now Search For a Home Network. (A)

Select the home **WiFi network** you want AquaTru to be connected to. **(B)** 

Select the network and input the password.