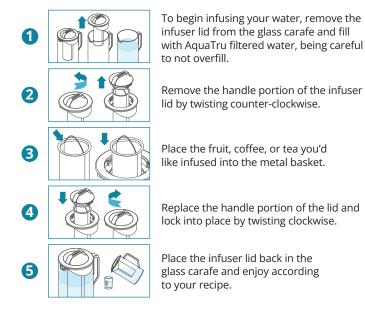

# AQUATru<sup>®</sup>



#### INFUSER LID AND GLASS CARAFE | MANUAL

Thank you for purchasing the AquaTru® Carafe Infuser Lid!

## **BEFORE FIRST USE**

Remove your AquaTru Carafe Infuser Lid and Glass Carafe from its packaging. Wash the carafe and all of the lid pieces with soap and water before first use.

#### USING THE INFUSER LID



## **PRODUCT SPECIFICATIONS**

- Length: 7.2 in.
- Width: 5 in.
- Height: 9 in.

## CAUTION

- Do not use on the stove, in the oven, or in the microwave.
- Do not keep dairy products or baby formula in the infuser lid due to the risk of bacterial growth.
- Never use it with boiling water. If using hot liquids, always drink with caution.
- Do not drop the infuser lid or glass pitcher.
- Not a toy keep away from small children and pets.

## **CLEANING INSTRUCTION**

- 1 Remove infuser lid from the glass carafe.
- 2 Separate all components of the lid.
- **3** Place all components in the dishwasher or wash by hand with soap and water.

AQUATru

carafe

4 Let everything dry and reassemble.

#### ONE-YEAR LIMITED WARRANTY

Your AquaTru Carafe Infuser Lid is warrantied free from defects in mate